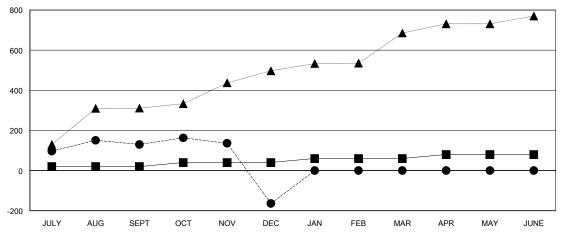

## GOALS AND ACTUAL MEMBERS CUMULATIVE

| - 🔳 - | MEMBER GROWTH | NET GOAL |
|-------|---------------|----------|
|       |               |          |

MEMBER GROWTH ACTUAL

- LAST YEAR MEMBERSHIP ACTUAL

Results as of: 12/31/2023