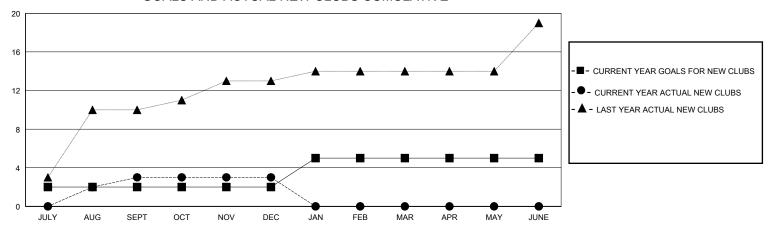

| 3         | 2             | JULY/AUG/SEPT         | 20                     | 284                     | 143                                                |
| OCT/NOV/DEC           | 0             | 0         | 8             | OCT/NOV/DEC           | 20                     | 101                     | 391                                                |
| JAN/FEB/MAR           | 3             | 0         | 0             | JAN/FEB/MAR           | 20                     | 0                       | 0                                                  |
| APR/MAY/JUNE          | 0             | 0         | 0             | APR/MAY/JUNE          | 20                     | 0                       | 0                                                  |

## GOALS AND ACTUAL NEW CLUBS CUMULATIVE



## GOALS AND ACTUAL MEMBERS CUMULATIVE



| - 🔳 - | MEMBER GROWTH | NET GOAL |
|-------|---------------|----------|
|       |               |          |

MEMBER GROWTH ACTUAL

- LAST YEAR MEMBERSHIP ACTUAL

Results as of: 12/31/2023

| DROPPED CLUBS: 10 |                 |     | 36 CLUBS OF 79 ADDED 1 OR MORE | GENDER DISTRIBUTION                |                |
|-------------------|-----------------|-----|--------------------------------|------------------------------------|----------------|
|                   |                 |     | NEW MEMBERS                    | MALE                               | 2,405 (65.93%) |
|                   |                 |     |                                | FEMALE                             | 1,241 (34.02%) |
|                   | DROPPED ME